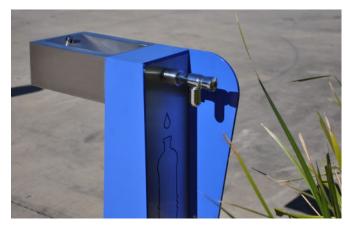

- Dimensions Total Height: 900mm
  - Clearance Height: 800mm
  - 191mm x 160mm base

- Water Receptacle 316 stainless steel catchment tray
  - Nozzle material 316 stainless steel
  - Easy push button water activator

- Plumbing 1/2 water inlet
  - 40mm waste outlet pipe

- Finishes Steel and Stainless Steel finish
  - Primed and 2 pak epoxy wet spray finish
  - · Hot spray galvanised and Powder coated finish
  - Available in many different colours. Please see colour selector.
  - Anti graffiti available on request.