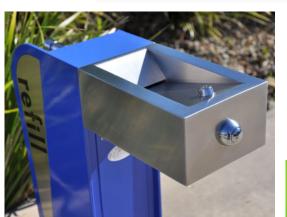

- Dimensions Total Height: 900mm
  - Clearance Height: 800mm
  - 191mm x 160mm base

- Water Receptacle 316 stainless steel catchment tray
  - Nozzle material 316 stainless steel
  - Easy push button water activator