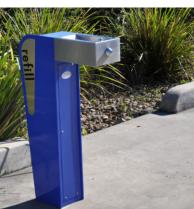

# Drinking Fountain: A280

The Apollo 280 combines all the features, design and versatility of the new BF200 refill fountain with the more traditional features of our standard Apollo range. It comes with the option of the longer basin making the A280 more disabled accessible and user friendly. With its newly designed stainless steel basin and a stainless steel feature front panel, the Apollo 280 is not only practical but very stylish and will compliment any contemporary urban streetscape

- Dimensions Total Height: 900mm
  - Clearance Height: 800mm
  - 191mm x 160mm base

- Water Receptacle 316 stainless steel catchment tray
  - Nozzle material 316 stainless steel
  - Easy push button water activator

- Plumbing 1/2 water inlet
  - 40mm waste outlet pipe

- Finishes Steel and Stainless Steel finish
  - Primed and 2 pak epoxy wet spray finish
  - · Hot spray galvanised and Powder coated finish
  - Available in many different colours. Please see colour selector.
  - Anti graffiti available on request.

- Fixings Surface mounted with Dyna bolts or in ground fixings with foundation cage
  - All internal bolts
  - 316 Stainless steel security screws

- Options Optional tap, dog bowl & water filter available
  - Logo or motif
  - Longer or shorter basin
  - Optional side protection panels