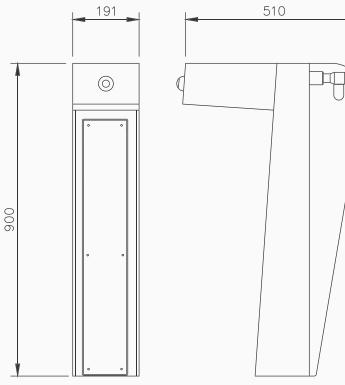

- Dimensions Total Height: 900mm
  - Clearance Height: 800mm
  - 191mm x 160mm base

- Water Receptacle 316 stainless steel catchment tray
  - Nozzle material 316 stainless steel
  - Easy push button water activator