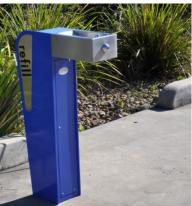

# Drinking Fountain: A280

The Apollo 280 combines all the features, design and versatility of the new BF200 refill fountain with the more traditional features of our standard Apollo range. It comes with the option of the longer basin making the A280 more disabled accessible and user friendly. With its newly designed stainless steel basin and a stainless steel feature front panel, the Apollo 280 is not only practical but very stylish and will compliment any contemporary urban streetscape