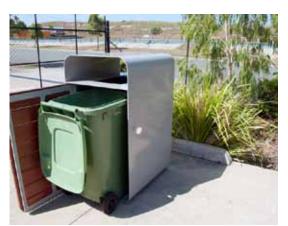

# Bin: Civic 240L Wheelie Bin Enclosure

The Civic Bin 240L is designed to be stylish yet minimalistic. This robust bin is made from aluminium with oiled Kwila hardwood battens. The Civic has been specifically designed for maximum strength and durability with very little ongoing maintenance making it ideal for the high volume use of an urban or street setting.

The Civic is manufactured from aluminium with the framework powder coated to provide maximum protection from weather and vandal. The sleek design of the Civic Bin allows for effortless preservation, with easy opening and emptying facilities for maintenance contractors. An anti-graffiti shield is also available on request.

- Dimensions Height: 1353mm
  - Depth: 850mm
  - Width: 728mm
  - Capacity 240L

- Materials Aluminium
  - Kwila Timber battens
  - Stainless Steel security fixings
  - Spring loaded door

Finishes • Powder coated in your choice of colour