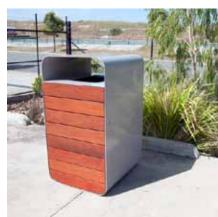

# Bin: Civic 240L Wheelie Bin Enclosure

The Civic Bin 240L is designed to be stylish yet minimalistic. This robust bin is made from aluminium with oiled Kwila hardwood battens. The Civic has been specifically designed for maximum strength and durability with very little ongoing maintenance making it ideal for the high volume use of an urban or street setting.

The Civic is manufactured from aluminium with the framework powder coated to provide maximum protection from weather and vandal. The sleek design of the Civic Bin allows for effortless preservation, with easy opening and emptying facilities for maintenance contractors. An anti-graffiti shield is also available on request.

- Dimensions Height: 1353mm
  - Depth: 850mm
  - Width: 728mm
  - Capacity 240L

- Materials Aluminium
  - Kwila Timber battens
  - Stainless Steel security fixings
  - Spring loaded door

Finishes • Powder coated in your choice of colour