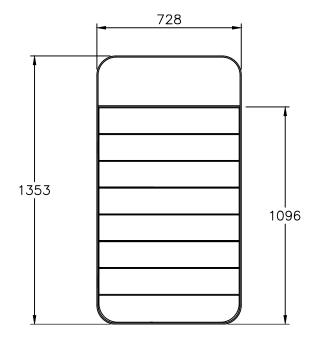

- Dimensions Height: 1353mm
  - Depth: 850mm
  - Width: 728mm
  - Capacity 240L

- Materials Aluminium
  - Kwila Timber battens
  - Stainless Steel security fixings
  - Spring loaded door

Finishes • Powder coated in your choice of colour