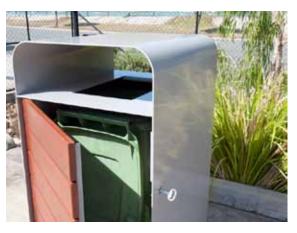

# Bin: Civic 240L Wheelie Bin Enclosure

The Civic Bin 240L is designed to be stylish yet minimalistic. This robust bin is made from aluminium with oiled Kwila hardwood battens. The Civic has been specifically designed for maximum strength and durability with very little ongoing maintenance making it ideal for the high volume use of an urban or street setting.

The Civic is manufactured from aluminium with the framework powder coated to provide maximum protection from weather and vandal. The sleek design of the Civic Bin allows for effortless preservation, with easy opening and emptying facilities for maintenance contractors. An anti-graffiti shield is also available on request.

- Dimensions Height: 1353mm
  - Depth: 850mm
  - Width: 728mm
  - Capacity 240L

- Materials Aluminium
  - Kwila Timber battens
  - Stainless Steel security fixings
  - Spring loaded door

Finishes • Powder coated in your choice of colour